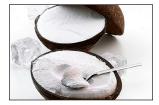

### **COCONUT RIPIENO**

Creamy coconut sorbetto served in the natural fruit shell.

(GLUTEN FREE & VEGAN)

#2013 Item Code: #GF 13224

Bindi Item Code:

Pack/Size: 12 servings / 4.9 oz