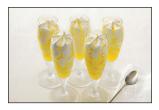

#### LIMONCELLO FLUTE

Refreshing lemon gelato made with lemons from Sicily, swirled together with Limoncello

#1398 Item Code: #GF 13218

Bindi Item Code:

Pack/Size: 8 servings / 3.53 oz