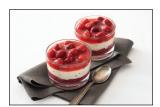

#### **COPPA MASCARPONE & FRAGOLE**

Sponge cake topped with mascarpone cream studded with chocolate chips, topped with wild strawberries and strawberry sauce

Item Code: #GF 13232

#0135

Bindi Item Code:

Pack/Size: 9 servings / 3.88 oz