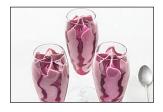

#### MIXED BERRY FLUTE

Mixed berry gelato with a hint of lemon juice swirled with raspberry sauce

#1393 Item Code: #GF 13241

Bindi Item Code:

Pack/Size: 8 servings/ 3.25 oz.