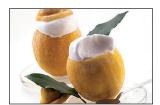

#### **LEMON RIPIENO**

A refreshing lemon sorbetto made with lemons from Sicily, served in the natural fruit shell

served in the natural fruit shell (GLUTEN FREE & VEGAN)

Pack/Size: 12 servings / 4.8 oz