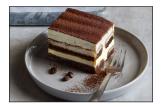

## TIRAMISÙ BIG LADYFINGER

Layers of espresso drenched lady fingers separated by mascarpone cream and dusted with cocoa powder.

Pack/Size: 30 suggested servings / 4.79 oz