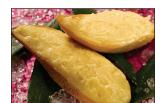

## **MANGO RIPIENO**

Mango sorbetto served in the natural fruit shell.

(GLUTEN FREE & VEGAN)

Pack/Size: 12 servings / 3 oz

Bindi Item Code: #5004

> Item Code: #GF 13239