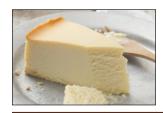

## **NEW YORK CHEESECAKE**

Traditional New York cheesecake flavored with a hint of vanilla, on a sponge cake base.

Pack/Size: 16 precut servings / 4.7 oz