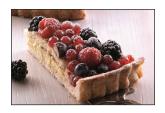

#### MIXED BERRY TART

Shortcrust pastry base filled with Chantilly cream, topped with a layer of sponge cake and lavishly garnished with an assortment of berries

Pack/Size: 12 precut servings / 4.23 oz