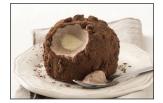

### **CHOCOLATE TRUFFLE**

Zabaione semifreddo surrounded by chocolate gelato and caramelized hazelnuts, topped with cocoa powder

#0533 Item Code: #GF 13222

Bindi Item Code:

Bindi Item Code:

#5010

#5158

Item Code:

#GF 13223

Item Code:

#GF 13221

Bindi Item Code:

Pack/Size: 12 servings / 3 oz