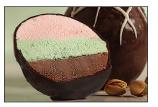

## **SPUMONI BOMBA**

Strawberry, pistachio and chocolate gelato all coated with chocolate and drizzled with white chocolate.
(GLUTEN FREE)

Pack/Size: 20 servings / 6 oz