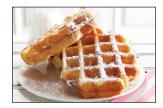

## WAFFLE

A thick, fluffy Belgian waffle studded with sugar crystals.

#1324 Item Code: #GF 13229

Bindi Item Code:

#3062

Item Code:

#GF 13225

Bindi Item Code:

Pack/Size: 30 servings / 3.2 oz