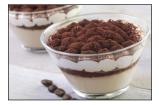

## TIRAMISÙ BIG LADYFINGER

Layers of espresso drenched lady fingers separated by mascarpone cream and dusted with cocoa powder.

Pack/Size: 30 suggested servings / 4.79 oz