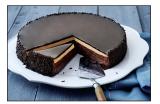

#### **CHOCOLATE TEMPTATION**

Layers of chocolate cake made with cocoa from Ecuador, filled with chocolate and hazelnut creams and a hazelnut crunch, covered with a chocolate glaze

Pack/Size: 12 servings / 3.8 oz