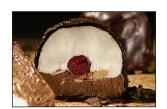

## **BOMBA**

Classic vanilla and chocolate gelato separated by a cherry and sliced almonds covered in cinnamon, finished with a chocolate coating. (GLUTEN FREE)

Pack/Size: 20 servings / 6 oz