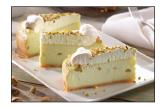

#### **PISTACHIO CHEESECAKE**

A creamy pistachio cheesecake with pistachio pieces, topped with a light pistachio mousse and sprinkled with pistachios, on a graham cracker base.

Pack/Size: 16 precut servings / 4.33 oz