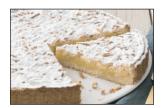

#### **GRANDMOTHER CAKE**

Pastry cream with a hint of lemon on a base of shortcrust pastry, covered with pine nuts, almonds and powdered sugar

Pack/Size: 12 precut servings / 3.81 oz